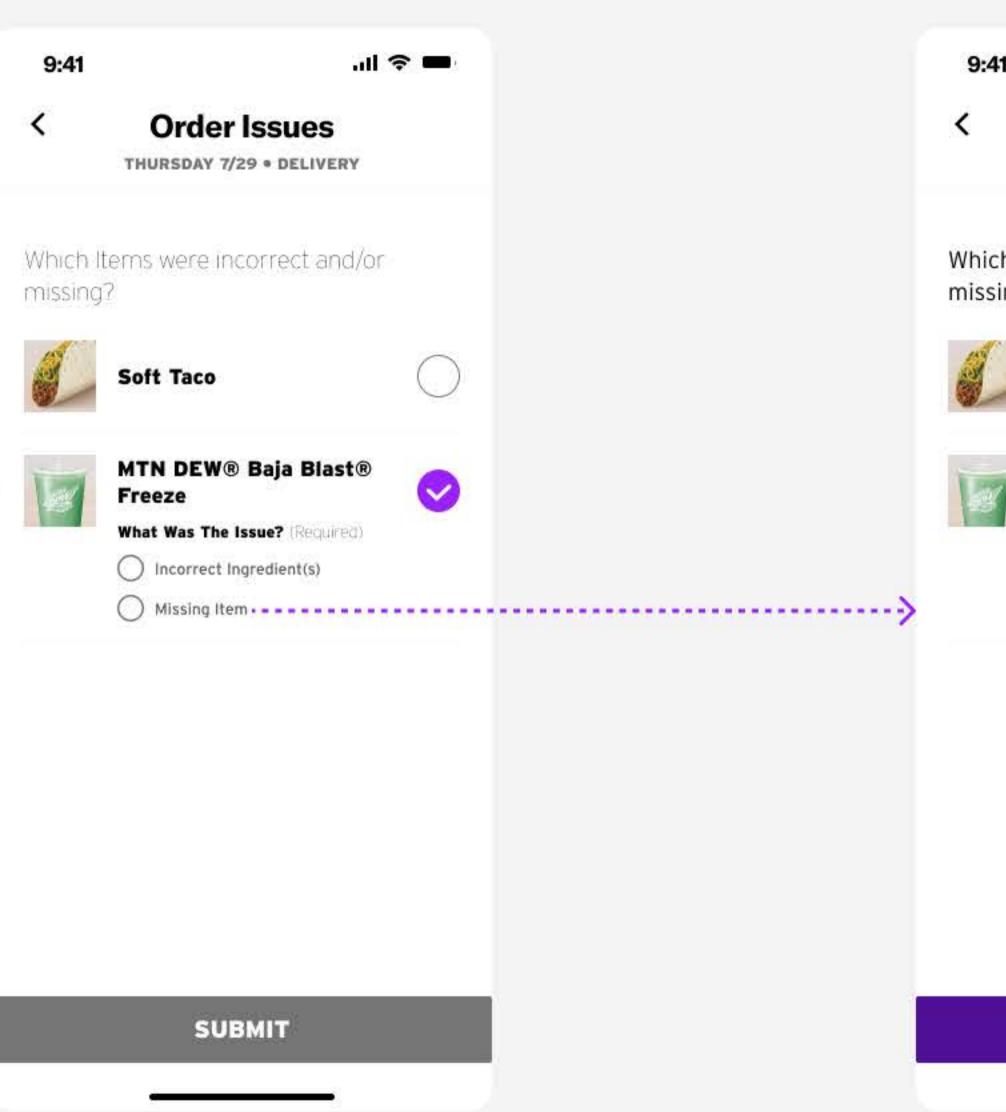

Check Boxes are employed in this list to allow users

to select multiple items.

Order Issues

THURSDAY 7/29 . DELIVERY

The user is required to indicate the order issue via a bottom sheet. Radio Button's are used as only one selection is allowed.

Selecting a checkbox opens a set of inline radio buttons, allowing users to easily identify whether an item was incorrect or missing.

"Contact Us" CTA takes user to the Contact Us page

that will take the user to the rewards page.