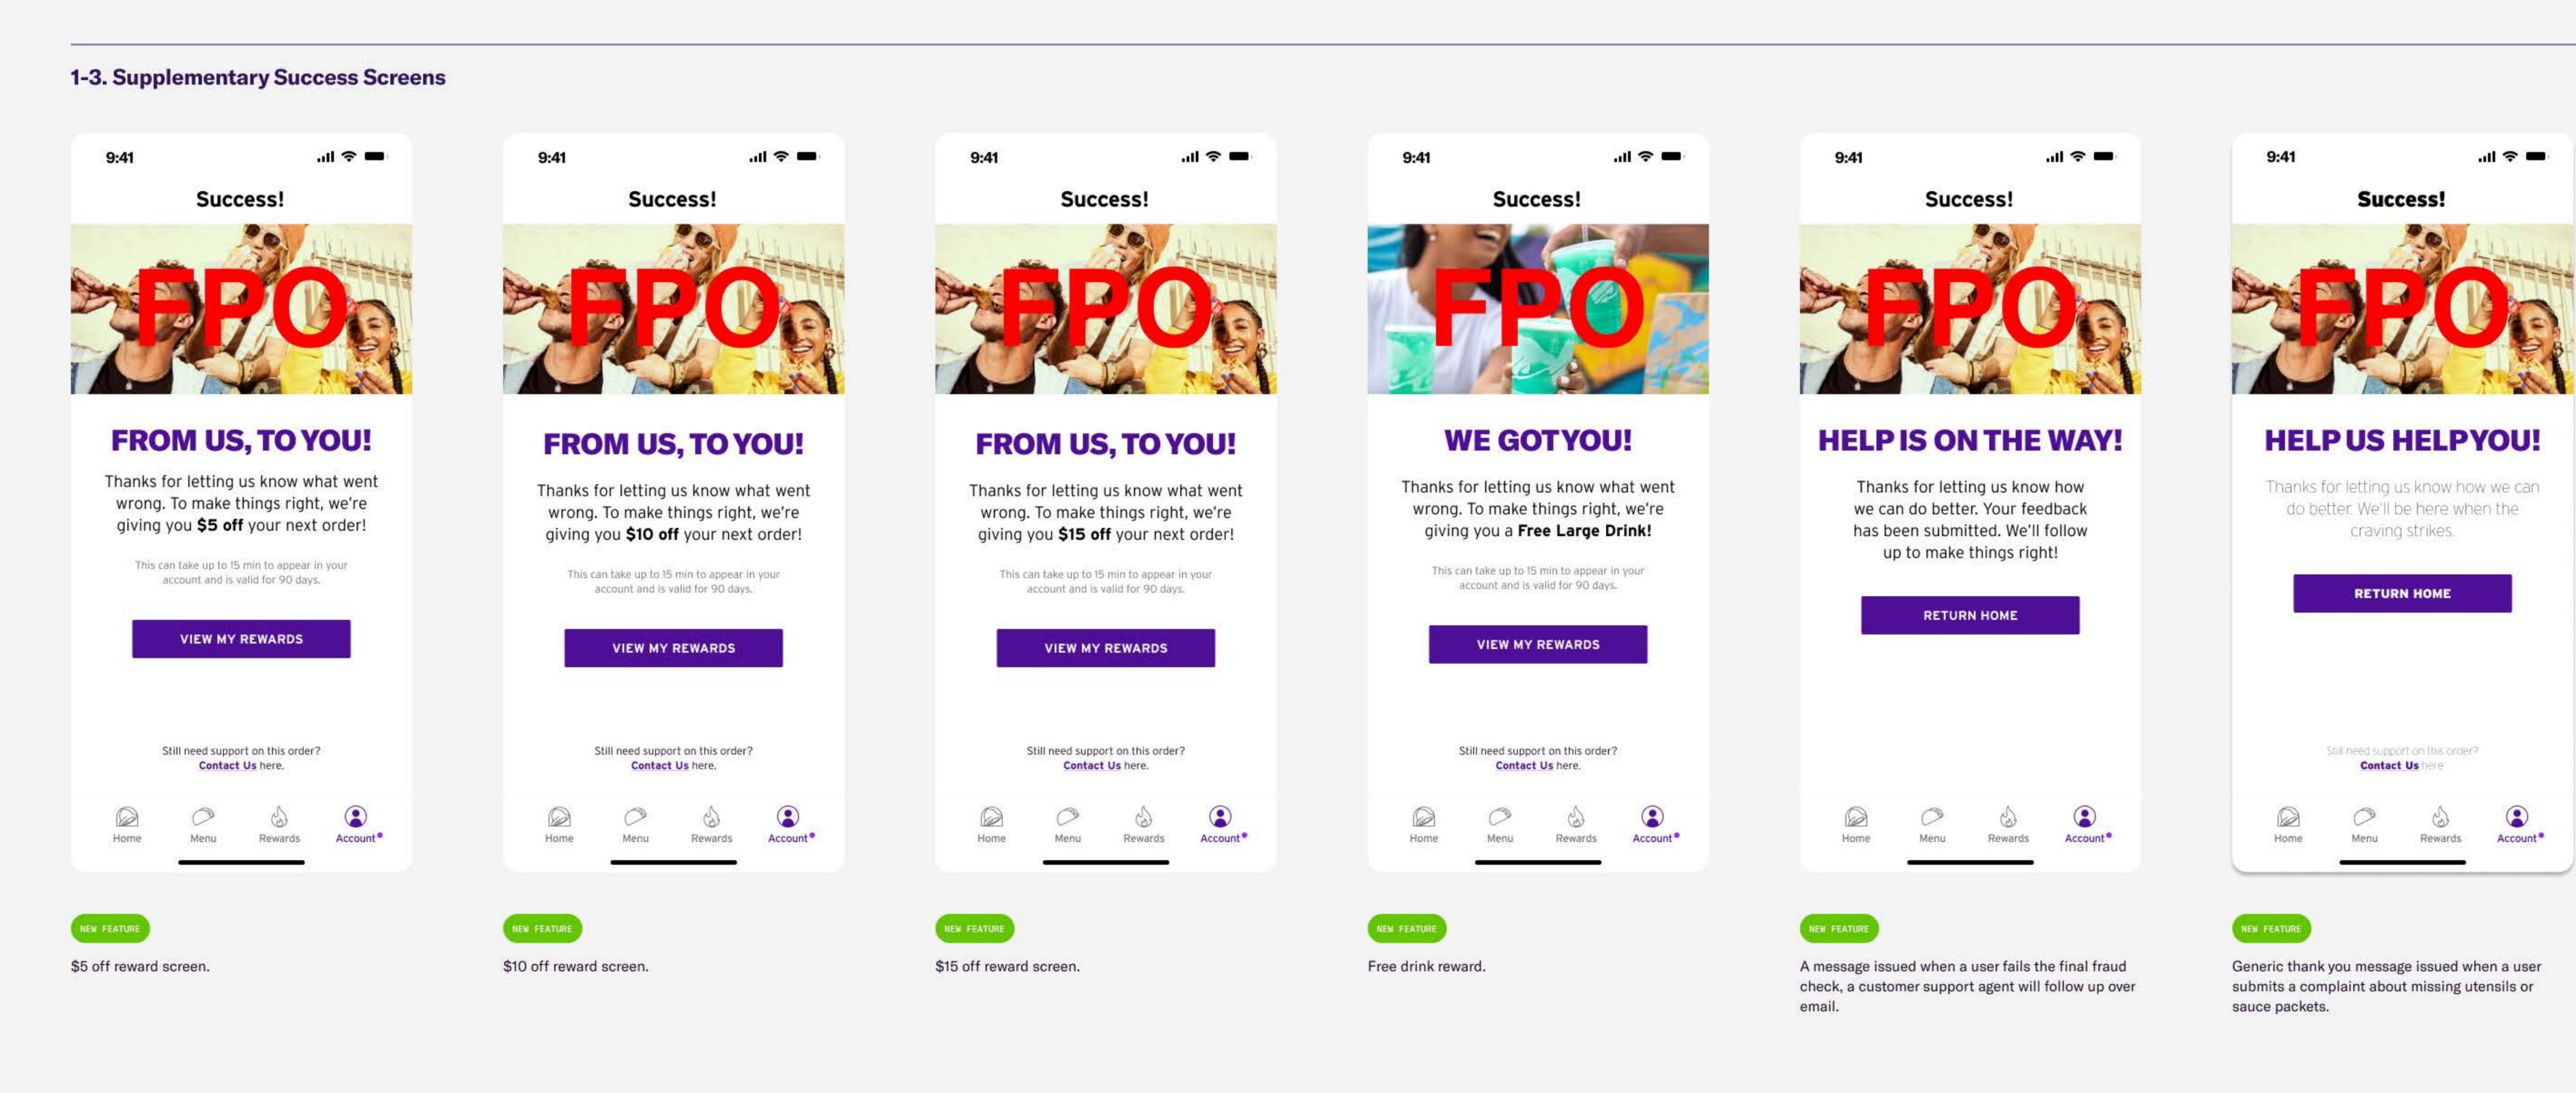

### 1-4. Supplementary Success Screens

\$5 off reward screen.

\$10 off reward screen.

\$15 off reward screen.

"Contact Us" CTA is hidden since a Customer Care agent will be following up with the user.

submits a complaint about missing utensils or

sauce packets.

ARCHIVE (NO UPDATES FROM LEGAL) 08-30-23