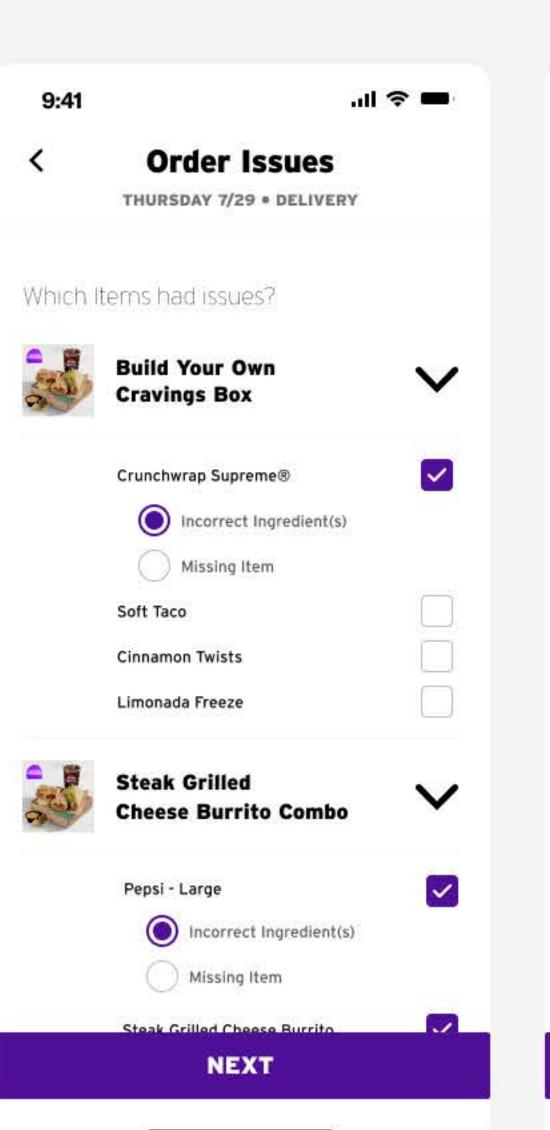

Selecting a checkbox opens a set of inline radio buttons, allowing users to easily identify whether an item was incorrect or missing.

"Contact Us" CTA takes user to the Contact Us page

that will take the user to the rewards page.