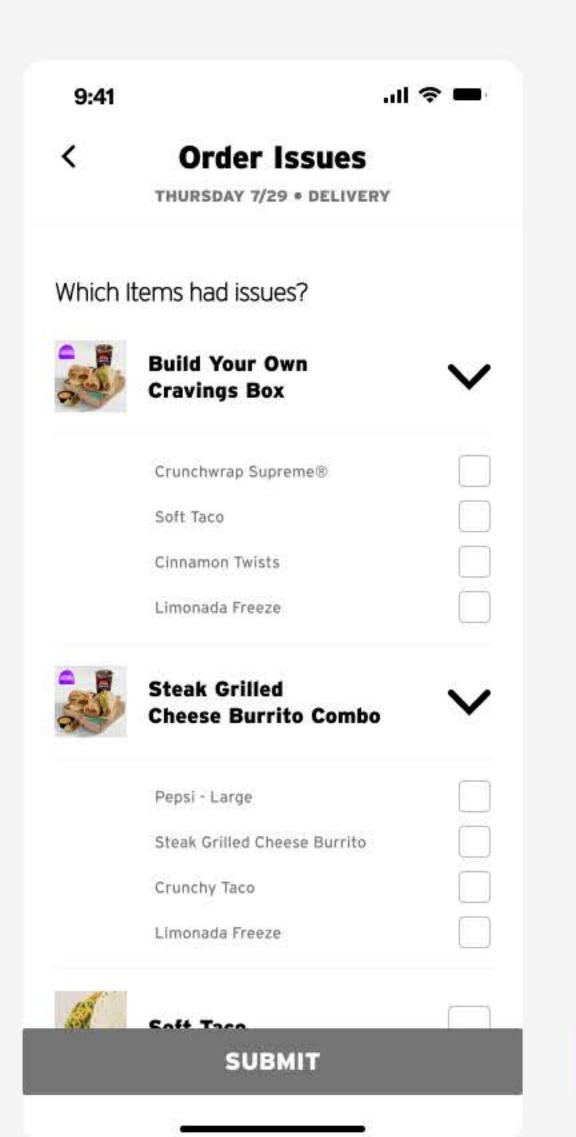

### COLLAPSE/UNCOLLAPSE COMBO ITEM

2 Pressing the icon will collapse the combo.