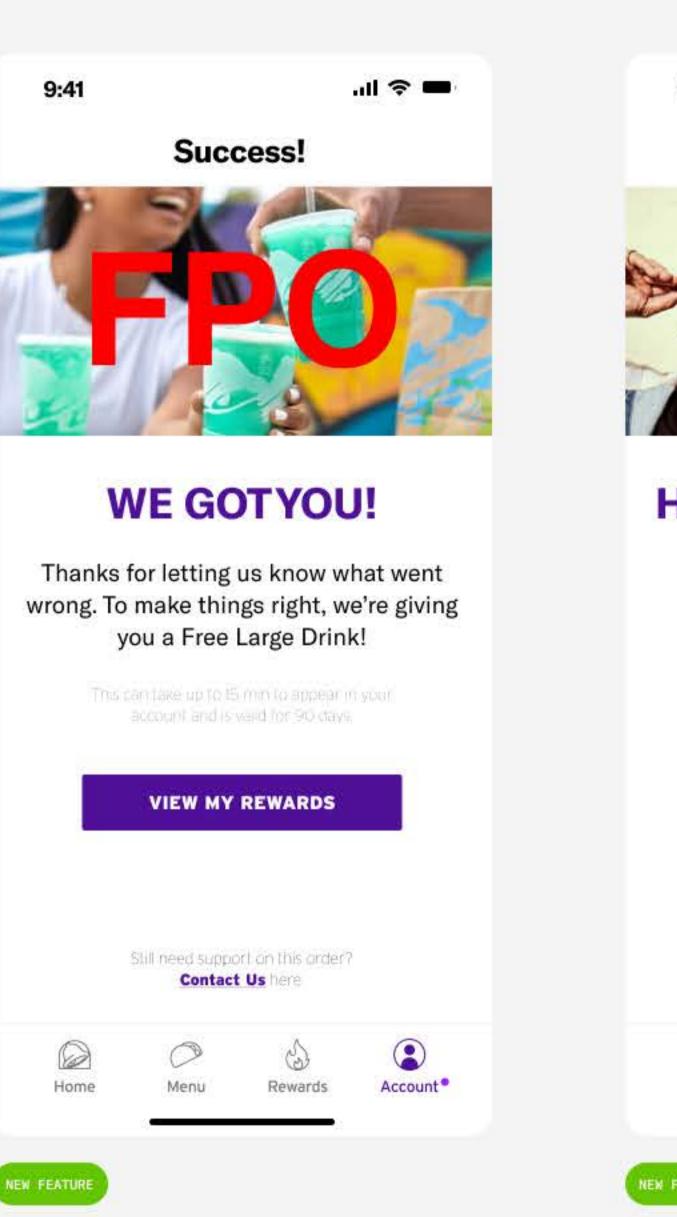

### 1-2. Free Drink

A text CTA has been added to my orders that reads "Need Help?". Tapping on the CTA will initiate the order resolution flow.

\*Note: The addition of a 3rd CTA requires the use of Primary, Secondary, and Tertiary CTA's.

### 1-4. Supplementary Success Screens

\$5 off reward screen.

\$10 off reward screen.

\$15 off reward screen.

"Contact Us" CTA is hidden since a Customer Care agent will be following up with the user.

submits a complaint about missing utensils or