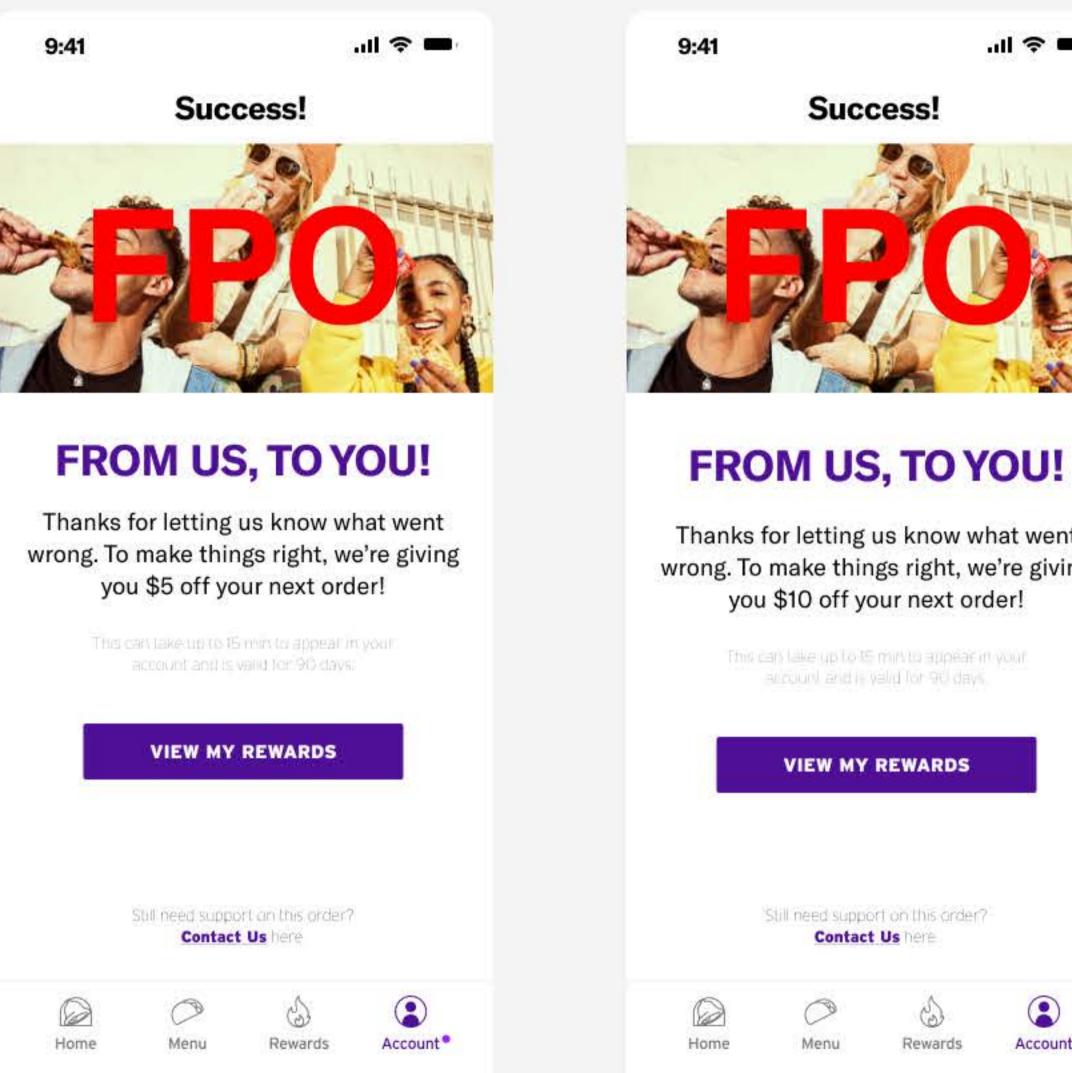

### 1-4. Supplementary Success Screens

\$5 off reward screen.

\$10 off reward screen.

\$15 off reward screen.

"Contact Us" CTA is hidden since a Customer Care agent will be following up with the user.

submits a complaint about missing utensils or