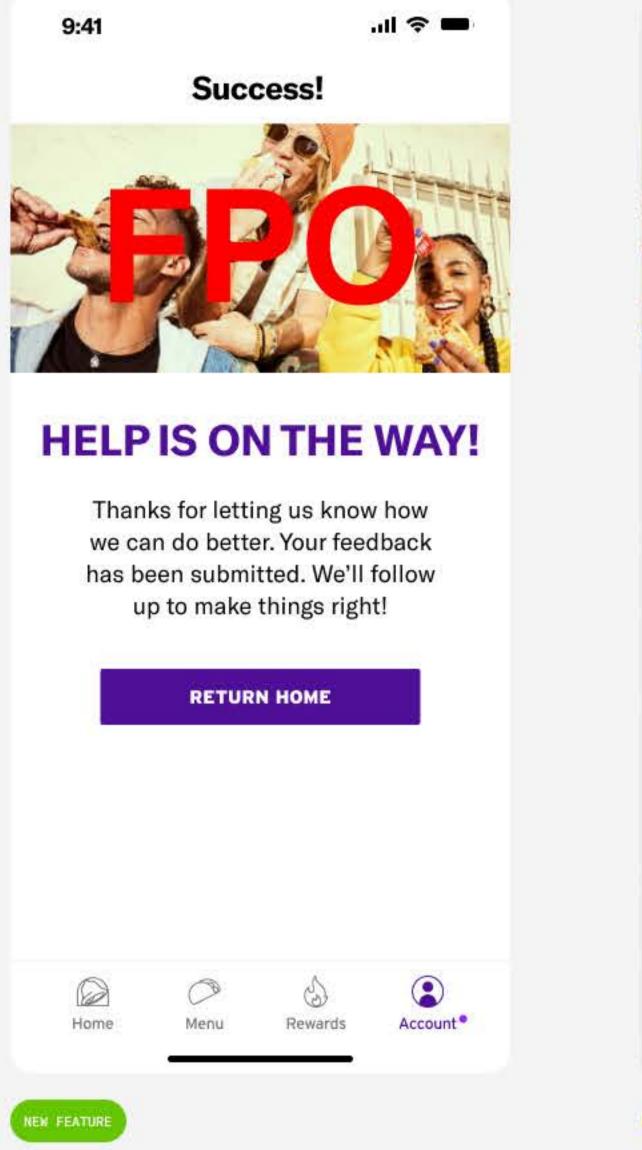

The success page will provide details about the

form of reward issued, and will also feature a CTA