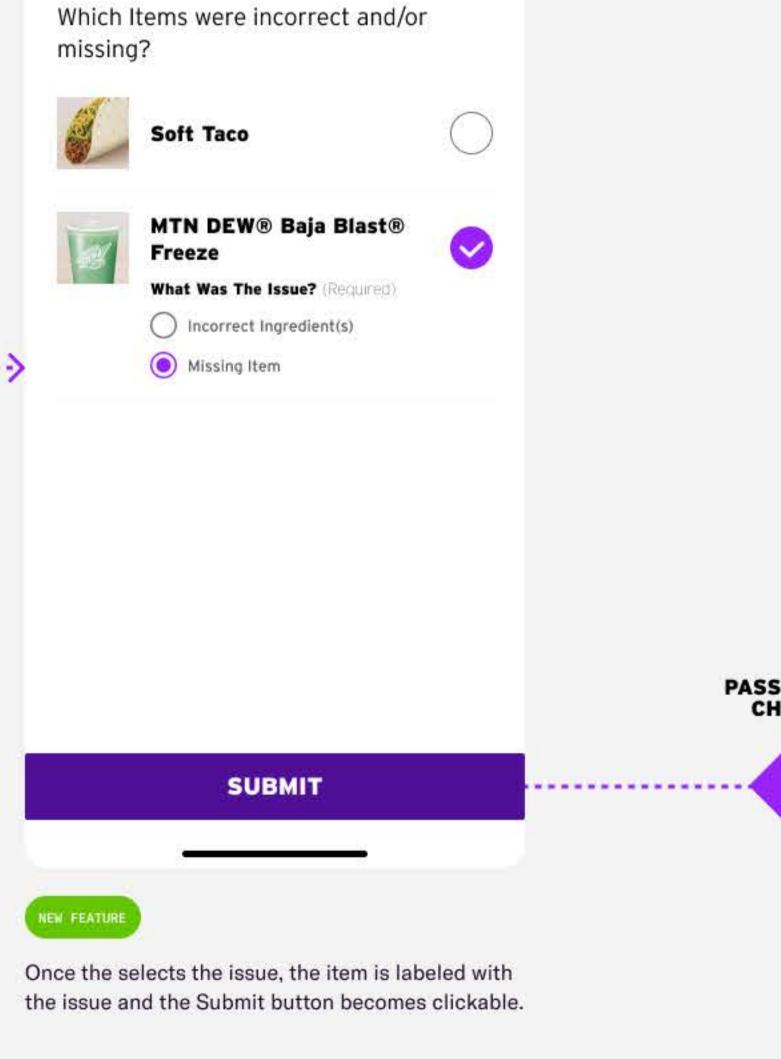

Selecting a checkbox opens a set of inline radio buttons, allowing users to easily identify whether an item was incorrect or missing.

"Contact Us" CTA takes user to the Contact Us page

that will take the user to the rewards page.