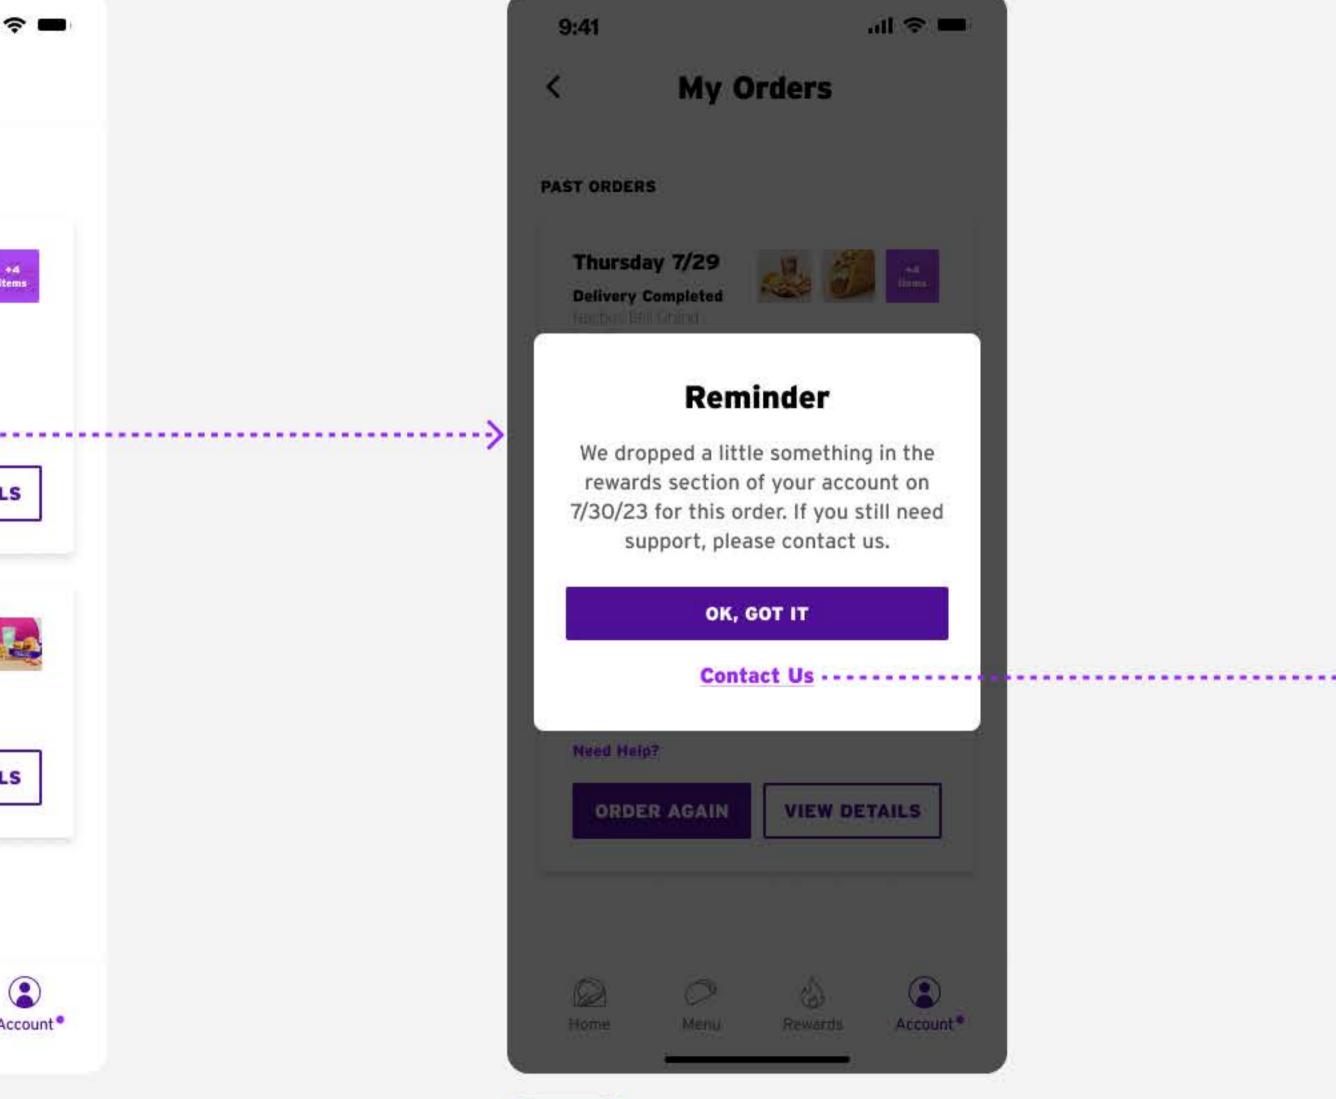

### 1-3. Attempting to Resolve an Already Resolved Issue

Once an issue has been resolved and a user has received a reward, that is called out on the My Orders page along with the date it was resolved.

That language also becomes a text link that opens a modal for further information.

Modal alerts user that they already received compensation for their issues with the order, and directs them to Contact Us for further assistance.

"OK, got it" closes the modal.