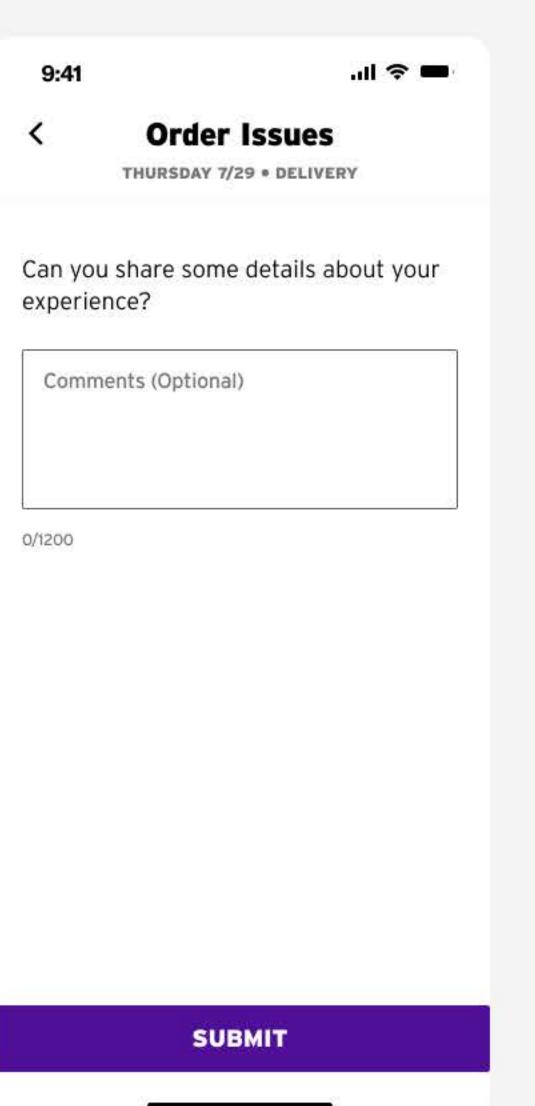

Check Boxes are employed in this list to allow users

to select multiple items.

Order Issues

THURSDAY 7/29 . DELIVERY

The user is required to indicate the order issue via a bottom sheet. Radio Button's are used as only one selection is allowed.