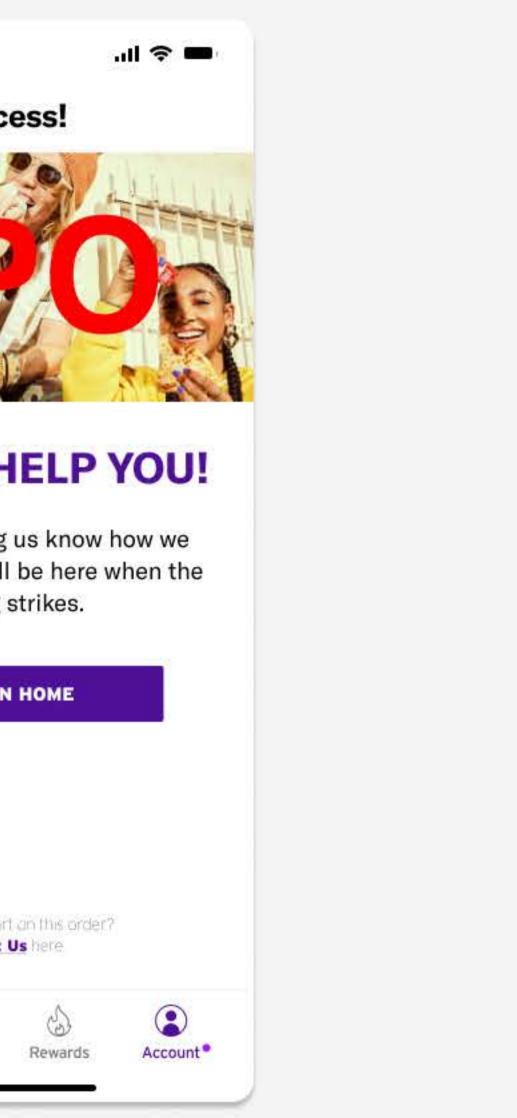

### 1-3. Attempting to Resolve an Already Resolved Issue

Once an issue has been resolved and a user has received a reward, that is called out on the My Orders page along with the date it was resolved.

That language also becomes a text link that opens a modal for further information.

Modal alerts user that they already received compensation for their issues with the order, and directs them to Contact Us for further assistance.

"OK, got it" closes the modal.