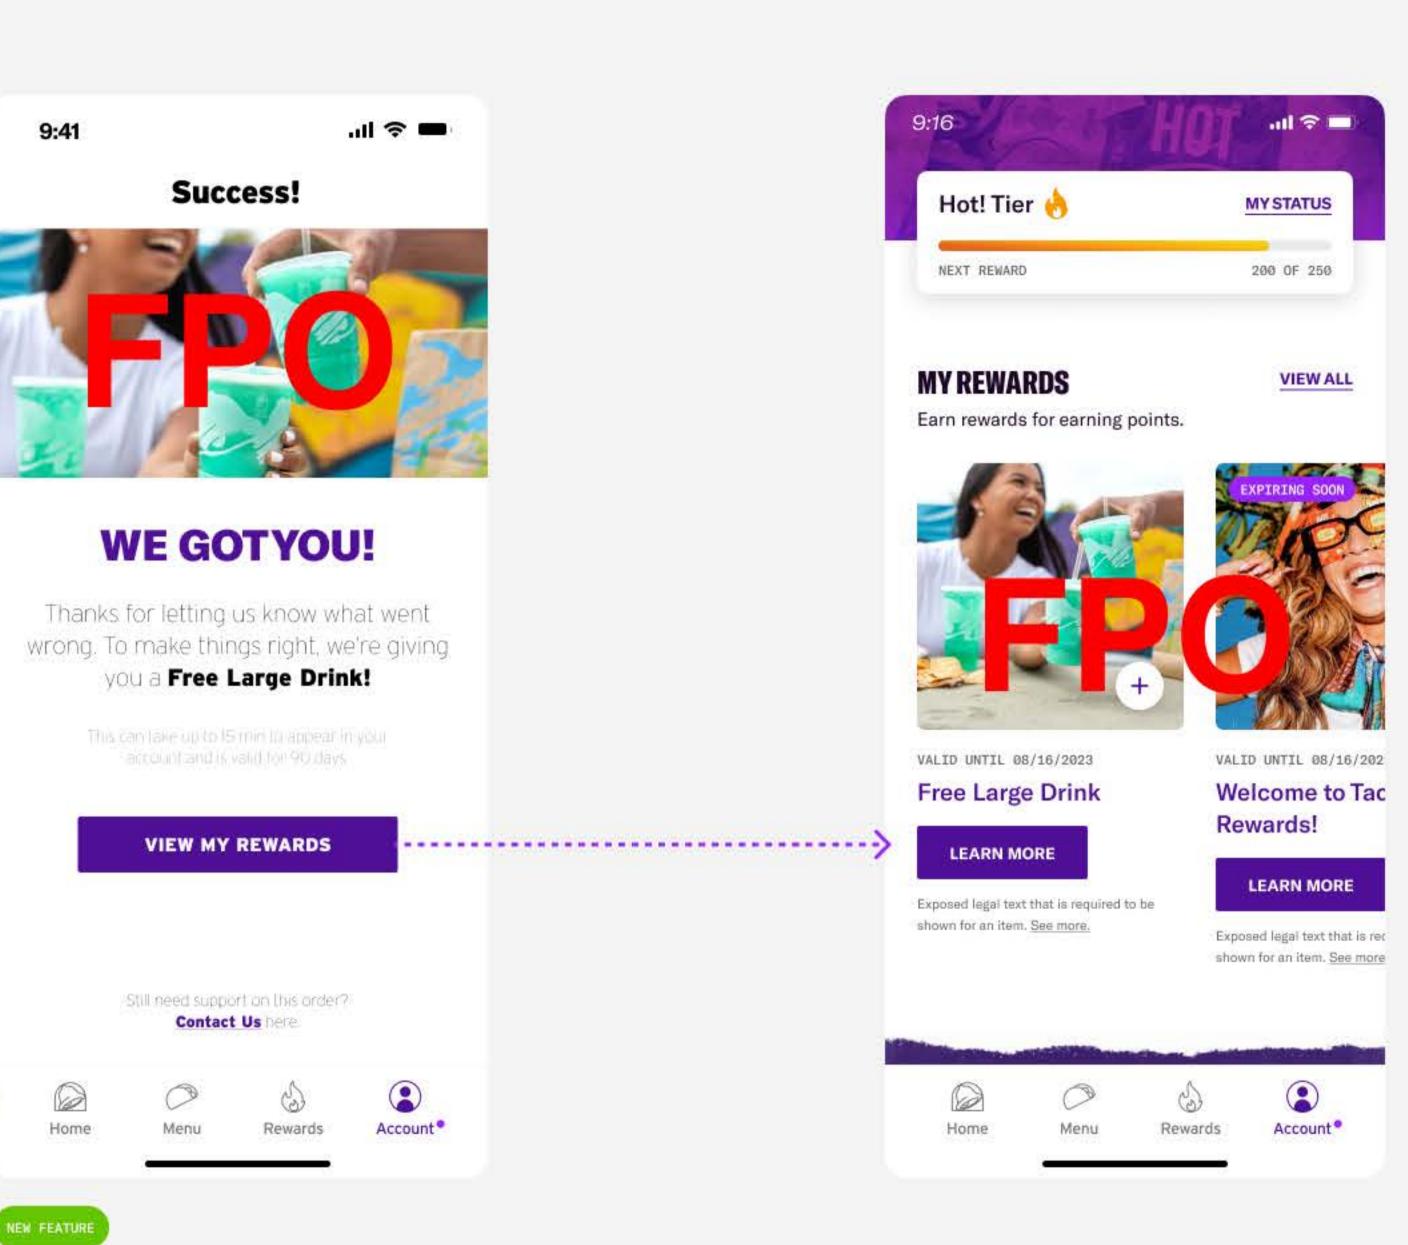

The success page will provide details about the

form of reward issued, and will also feature a CTA

### 1-3. Attempting to Resolve an Already Resolved Issue

Once an issue has been resolved and a user has received a reward, that is called out on the My Orders page along with the date it was resolved.

That language also becomes a text link that opens a modal for further information.

### 1-4. Supplementary Success Screens

\$5 off reward screen.

\$10 off reward screen.

\$15 off reward screen.

"Contact Us" CTA is hidden since a Customer Care agent will be following up with the user.

submits a complaint about missing utensils or