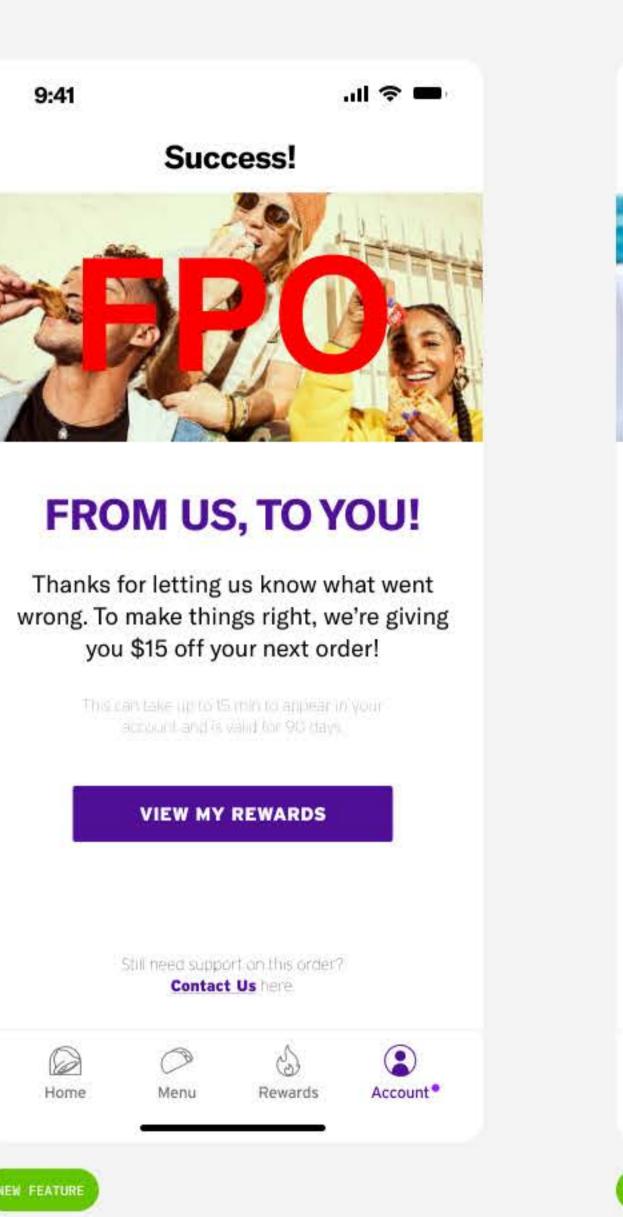

### 1-4. Supplementary Success Screens

\$5 off reward screen.

\$10 off reward screen.

\$15 off reward screen.

"Contact Us" CTA is hidden since a Customer Care agent will be following up with the user.

submits a complaint about missing utensils or