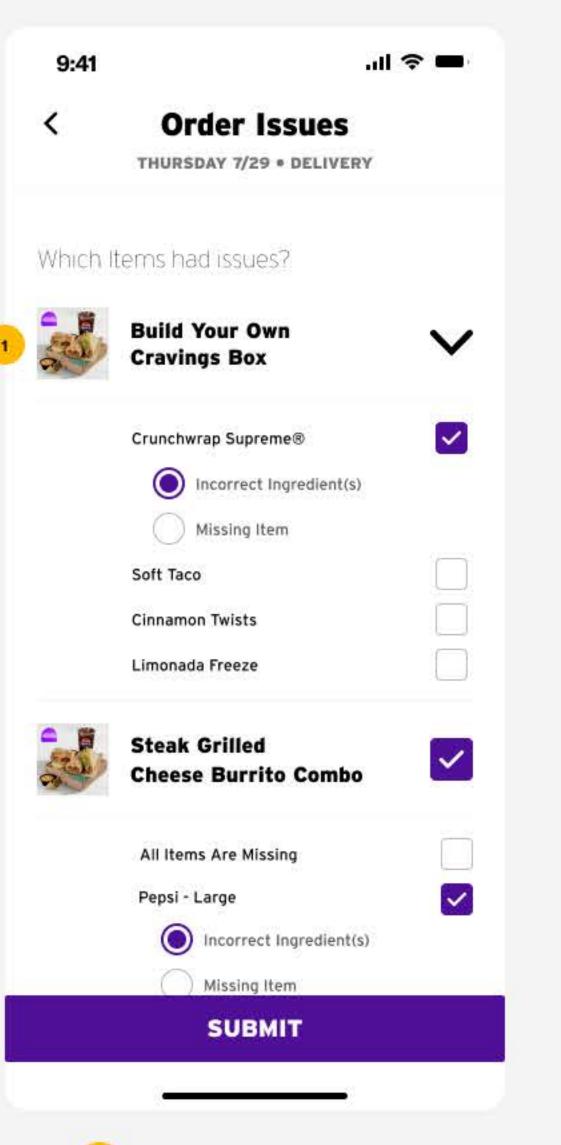

Check Boxes are employed in this list to allow users

to select multiple items.

Order Issues

THURSDAY 7/29 . DELIVERY

The user is required to indicate the order issue via a bottom sheet. Radio Button's are used as only one selection is allowed.

Selecting a checkbox opens a set of inline radio buttons, allowing users to easily identify whether an item was incorrect or missing.

"Contact Us" CTA takes user to the Contact Us page

that will take the user to the rewards page.