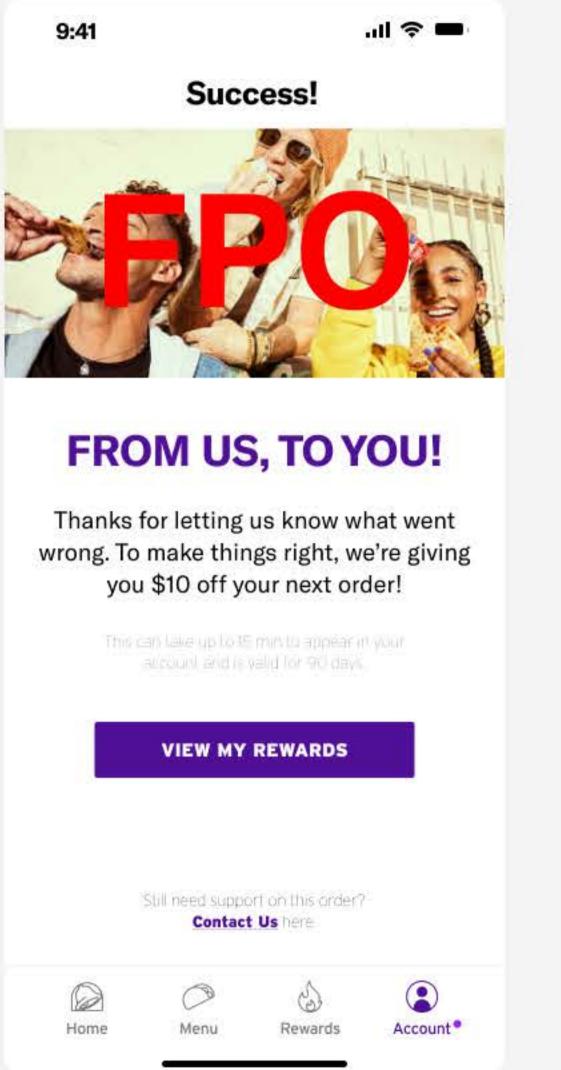

### 1-4. Supplementary Success Screens

\$5 off reward screen.

\$10 off reward screen.

\$15 off reward screen.

"Contact Us" CTA is hidden since a Customer Care agent will be following up with the user.

submits a complaint about missing utensils or