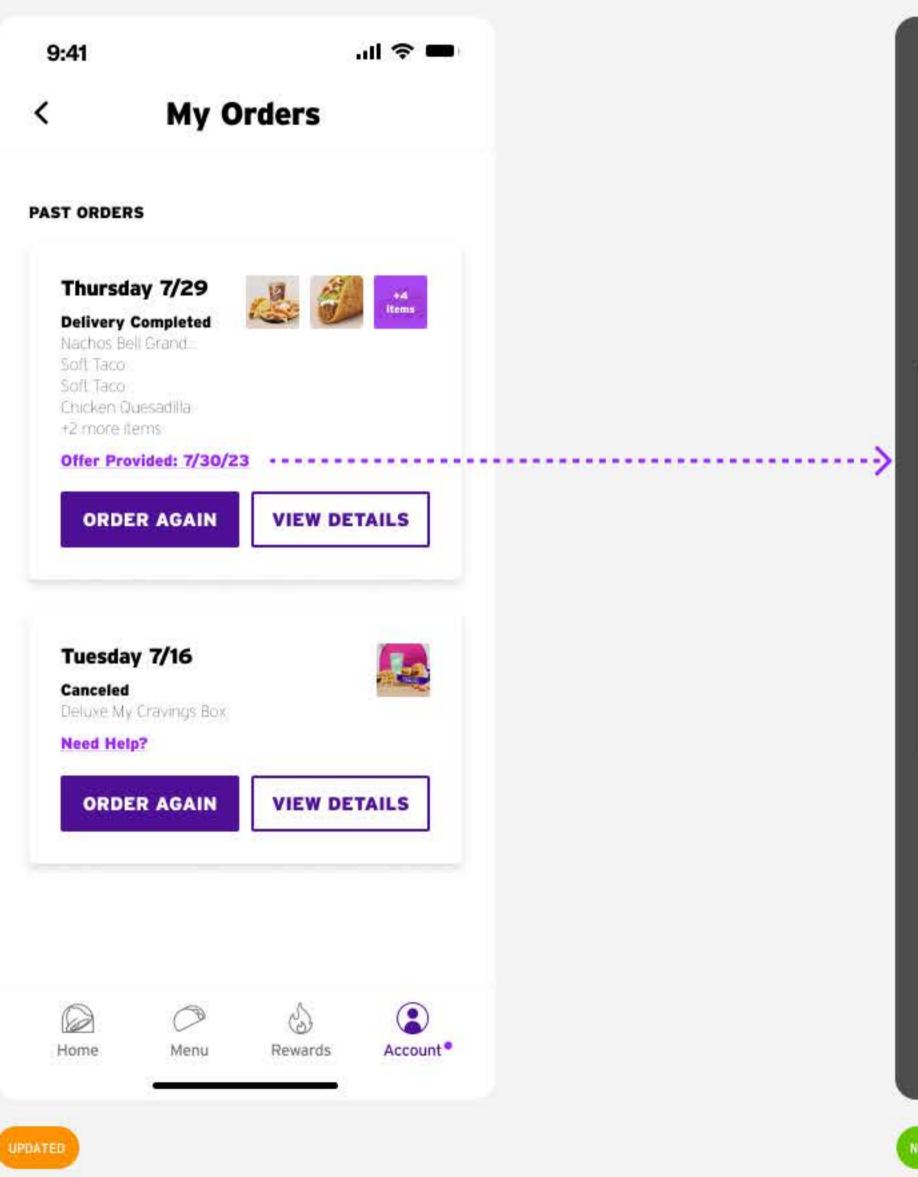

### 1-3. Attempting to Resolve an Already Resolved Issue

Once an issue has been resolved and a user has received a reward, that is called out on the My Orders page along with the date it was resolved.

That language also becomes a text link that opens a modal for further information.

Modal alerts user that they already received compensation for their issues with the order, and directs them to Contact Us for further assistance.

"OK, got it" closes the modal.